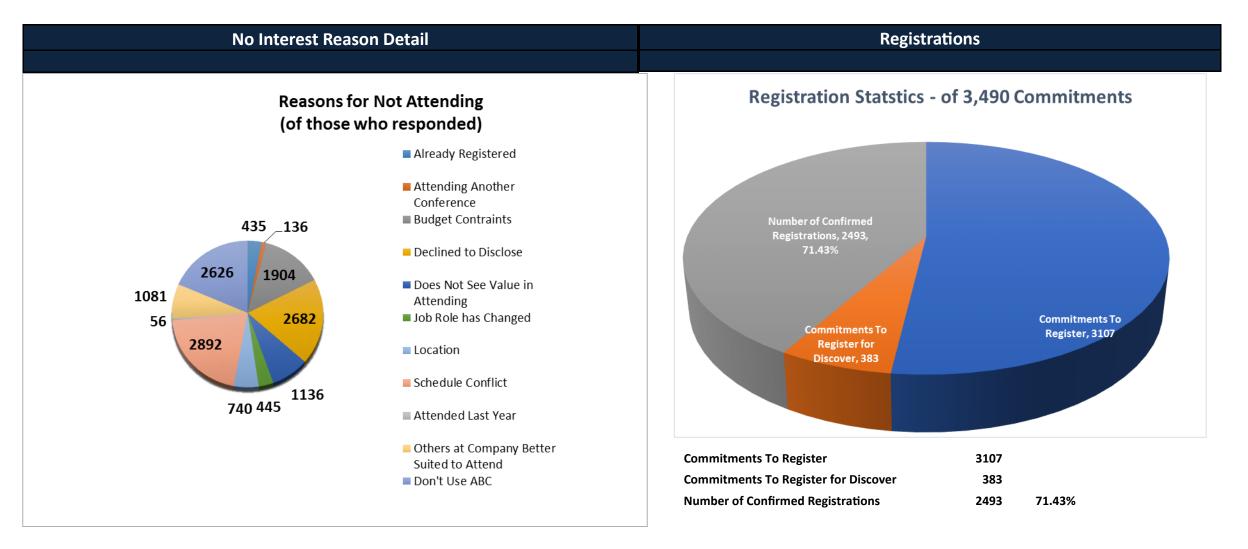

## ABC Company Audience Acquisition Report

Report Date: 12/23/2016 Report Period: as of 12/22/16

| Calling Metrics To Date |             |                                         |                        |                             |                  |                       |                    |                 |                                |         |                                  |                 |                            |
|-------------------------|-------------|-----------------------------------------|------------------------|-----------------------------|------------------|-----------------------|--------------------|-----------------|--------------------------------|---------|----------------------------------|-----------------|----------------------------|
| Commitments To Register | Commitments | Number of<br>Confirmed<br>Registrations | Records In<br>Progress | Total<br>Voicemails<br>Left | Total<br>Opt-Ins | Total<br>Opt-<br>Outs | Total List<br>Size | New<br>Contacts | Number<br>Records<br>Contacted | Records | Total Conversations<br>Completed | Hours<br>Called | Remaining<br>Calling Hours |
| 3,107                   | 383         | 2493                                    | 58,407                 | 34,704                      | 6,969            | 8,137                 | 265,472            | 3,440           | 191,697                        | 76,879  | 18,428                           | 7,742           | 629.40                     |