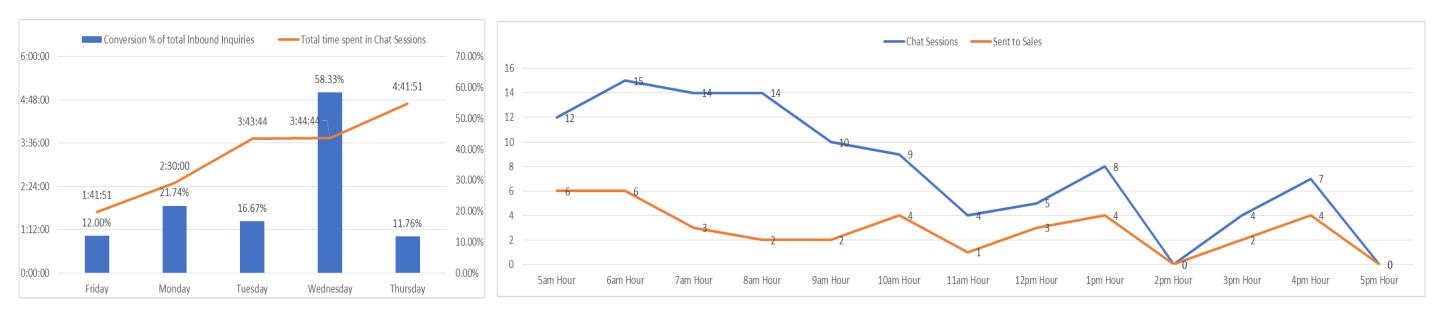

| Weekly Stats for 12/30/16 to 01/05/17 |                           |                       |                         |           |                              |                        |                                                              |                    |                                            |                        |                                         |                                     |                             |
|---------------------------------------|---------------------------|-----------------------|-------------------------|-----------|------------------------------|------------------------|--------------------------------------------------------------|--------------------|--------------------------------------------|------------------------|-----------------------------------------|-------------------------------------|-----------------------------|
| Last Activity Date                    | Total US new<br>Inquiries | Call Attempts<br>Made | Uncallable<br>Inquiries | US Leads  | International<br>Emails Sent | International<br>Leads | Total Closed Records of<br>All Records Touched this<br>week. | Loade Submitted in | Conversion % of total<br>Inbound Inquiries | Total Chat<br>Sessions | Total time<br>spent in Chat<br>Sessions | Chats sent to<br>Sales for<br>Quote | % of Chats<br>Sent to Sales |
| Friday, December 30, 2016             | 25                        | 65                    | 2                       | 3         | 8                            | 0                      | 0                                                            | 0                  | 0.00%                                      | 10                     | 1:41:51                                 | 5                                   | 50.00%                      |
| Monday, January 02, 2017              | 23                        | 59                    | 3                       | 4         | 0                            | 1                      | 0                                                            | 0                  | 0.00%                                      | 15                     | 2:30:00                                 | 3                                   | 20.00%                      |
| Tuesday, January 03, 2017             | 18                        | 34                    | 1                       | 3         | 29                           | 0                      | 6                                                            | 0                  | 0.00%                                      | 26                     | 3:43:44                                 | 9                                   | 34.61%                      |
| Wednesday, January 04, 2017           | 12                        | 24                    | 1                       | 5         | 9                            | 2                      | 4                                                            | 0                  | 0.00%                                      | 22                     | 3:44:44                                 | 8                                   | 36.36%                      |
| Thursday, January 05, 2017            | 17                        | 33                    | 3                       | 2         | 3                            | 0                      | 12                                                           | 0                  | 0.00%                                      | 29                     | 4:41:51                                 | 12                                  | 41.40%                      |
| Total                                 | 95                        | 216                   | 10                      | 17        | 49                           | 3                      | 22                                                           | 0                  | 0.00%                                      | 102                    | 15:00:90                                | 37                                  | 36.27%                      |
|                                       |                           |                       |                         |           |                              |                        |                                                              |                    |                                            |                        |                                         |                                     |                             |
|                                       | 5 am Hour                 | 6 am Hour             | 7 am Hour               | 8 am Hour | 9 am Hour                    | 10 am Hour             | 11 am Hour                                                   | 12 pm Hour         | 1 pm Hour                                  | 2 pm Hour              | 3 pm Hour                               | 4 pm Hour                           | 5 pm Hour                   |
|                                       | 12                        | 15                    | 14                      | 14        | 10                           | 9                      | 4                                                            | 5                  | 8                                          | 0                      | 4                                       | 7                                   | 0                           |