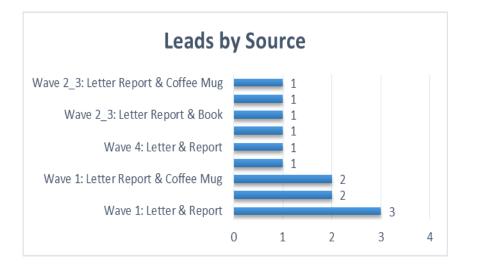

|                                 |                                  |                            |  |
|                        | Total   | Leads                | Calling H | lours         | Literaturo<br>Requests | Dials per l    | Hour T   | CS per Hour | Graded<br>Records<br>per Hour       | Calling Hours per<br>Lead (HPL) | Lead % of TCS                    | List Penetration           |  |
| Actual to Date         | e 1     | 3                    | 242.      | .7            | 28                     | 11.66          |          | 0.4         | 2.4                                 | 18.67                           | 14.4%                            | 36.1%                      |  |

12

97%

1.1

34%

3.0

81%



290

84%

30

93%

15

87%

**Campaign Goal** 

Percent of Goal





19.00

102%



| Date       | Comments                                                                                                                                                                                                                                                                                                                                                                                                                                                                                                                                                                                     |  |  |  |  |  |
|------------|------------------------------------------------------------------------------------------------------------------------------------------------------------------