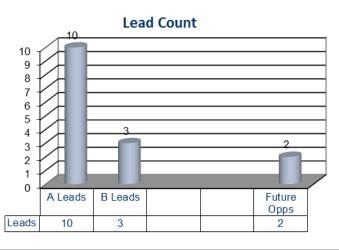

## **ABC Company** Summary Report

| eport Date: 12/23/2016 |         |                      |           |               |                        |                |          |             | Report Period: 10/31/16 to 12/22/16 |                                 |                                  |                            |  |
|------------------------|---------|----------------------|-----------|---------------|------------------------|----------------|----------|-------------|-------------------------------------|---------------------------------|----------------------------------|----------------------------|--|
|                        |         |                      |           |               |                        | Project        | Overvi   | iew to Dat  | e                                   |                                 |                                  |                            |  |
| A Leads                | B Leads | s <u>Total Leads</u> |           | Future Opps T |                        | otal List Size | New Co   | ontacts     | Total Call<br>Attempts              | Total Graded Rec-<br>ords (TGR) | Total Completed<br>Scripts (TCS) | Remaining Calling<br>Hours |  |
| 10                     | 3       |                      | 13        |               | 1,639                  |                | 1        | 182 2,831   |                                     | 592                             | 90                               | 17.27                      |  |
|                        |         |                      |           |               |                        | Ν              | /letrics | Stats       |                                     |                                 |                                  |                            |  |
|                        | Total   | Leads                | Calling H | lours         | Literaturo<br>Requests | Dials per l    | Hour T   | CS per Hour | Graded<br>Records<br>per Hour       | Calling Hours per<br>Lead (HPL) | Lead % of TCS                    | List Penetration           |  |
| Actual to Date         | e 1     | 3                    | 242.      | .7            | 28                     | 11.66          |          | 0.4         | 2.4                                 | 18.67                           | 14.4%                            | 36.1%                      |  |