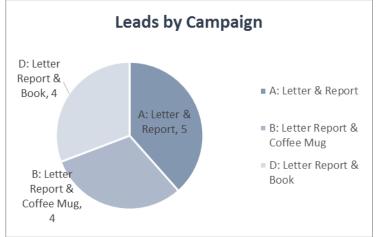

|                                  |                            |  |
|                        | Total   | Leads                | Calling H | lours         | Literaturo<br>Requests | Dials per l    | Hour T   | CS per Hour | Graded<br>Records<br>per Hour       | Calling Hours per<br>Lead (HPL) | Lead % of TCS                    | List Penetration           |  |
| Actual to Date         | e 1     | 3                    | 242.      | .7            | 28                     | 11.66          |          | 0.4         | 2.4                                 | 18.67                           | 14.4%                            | 36.1%                      |  |

12

97%

1.1

34%

3.0

81%



290

84%

30

93%

15

87%

**Campaign Goal** 

Percent of Goal





19.00

102%



| Date       | Comments                                                                                                                                                                                                                                                                                                                                                                                                                                                                                                                                                                                     |  |  |  |  |  |
|------------|-----------------------------------------------------------------------------------------------------------------------------------------------------------------------------------