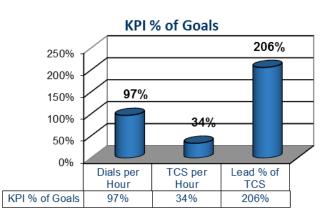

| Date       | Comments                                                                                                                                                                                                                                                                                                                                                                                                                                                                                                                                                                                     |  |  |  |  |  |
|------------|----------------------------------------------------------------------------------------------------------------------------------------------------------------------------------------------------------------------------------------------------------------------------------------------------------------------------------------------------------------------------------------------------------------------------------------------------------------------------------------------------------------------------------------------------------------------------------------------|--|--|--|--|--|
| 12/23/2016 | Report #7: Using 47 calling hours as we wrapped the calling for this year, 3 leads were generated. 655 dial attempts were made,                                                                                                                                                                                                                                                                                                                                                                                                                                                              |  |  |  |  |  |
|            | 93 contact records dispositioned and full conversations took place with 18 contacts generating the 3 leads. So far 182 net new contacts have been added to the database. 1047 records remain open for engagement. The overall uncallable is less than 10% which is very good. We have 52.4% referral rate on those that are inappropriate and no longer there which is also above standard. All other metrics are trending positive. Lead % of TCS is at 14.4% versus the projected 7.0%, dials per hour are at 97% of projected goal and calling hours per lead is a 91% of projected goal. |  |  |  |  |  |